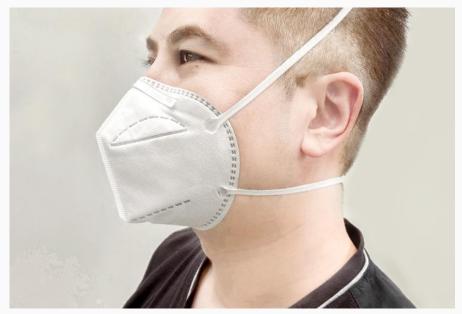

#### Model: YICHITA YQD95H

- 95% filter efficiency level
- Effective against particulate aerosols free of oil
- Low breathing resistance for long time wearing
- Moldable noseclip to provide better fit & seal
- Anti-fog cushioning nose foam
- FDA MSH Listed Surgical Respirator
- ASTM F2100 Level II (seperate testing reports)
  - Flammability test
  - Fluid Resistance test against 120mmHg of pressure
  - Biocompatibility test

3D facial fitting design

Exposed moldable nose clip

No welding at chin part

Comfortable anti-fog sponge nose pad

High-elastic comfortable knitted head band strap