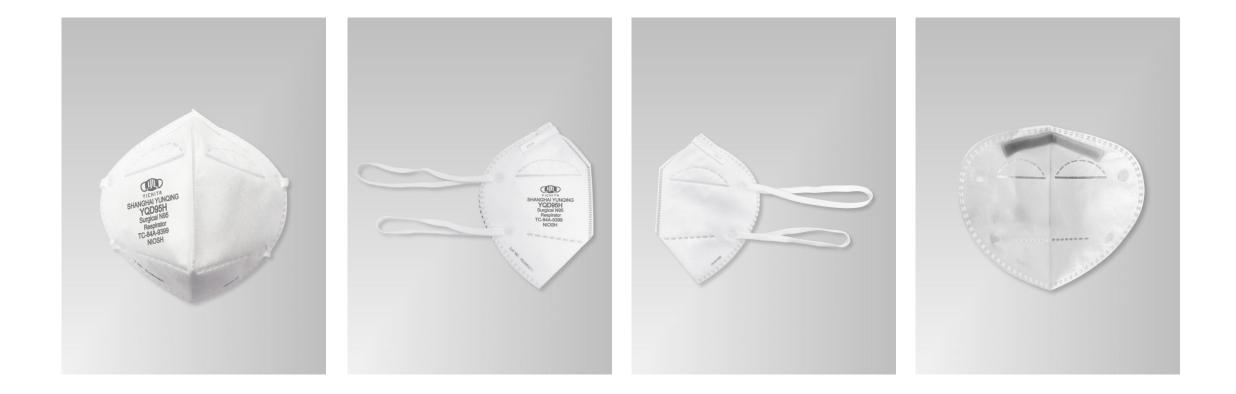

# SN95 YICHITA YQD95H

Surgical Respirator

# **SN95** Surgical Respirator

<u>Approved and cleared for use in healthcare settings</u> <u>under the FDA/NIOSH MOU 225-18-006</u>

#### Model: YICHITA YQD95H

- 95% filter efficiency level
- Effective against particulate aerosols free of oil
- Low breathing resistance for long time wearing
- Moldable noseclip to provide better fit & seal
- Anti-fog cushioning nose foam
- FDA MSH Listed Surgical Respirator
- ASTM F2100 Level II (seperate testing reports)
  - Flammability test
  - Fluid Resistance test against 120mmHg of pressure
  - Biocompatibility test