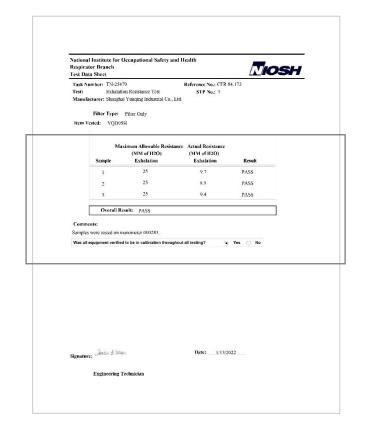

### Test Summary 42 CFR 84

| National Institute for<br>occupational Safety and Health       | National Institute for Occupational Safety and Health<br>National Personal Protective Technology Laboratory<br>Evaluation and Testing Branch |
|----------------------------------------------------------------|----------------------------------------------------------------------------------------------------------------------------------------------|
| I                                                              | TEST REPORT                                                                                                                                  |
| Task Number: TN-25479                                          |                                                                                                                                              |
| Manufacturer: Shanghai Yunqing Indust                          | rial Co., Ltd.                                                                                                                               |
| Prepared by: Nichole Suhon                                     |                                                                                                                                              |
| Date: January 13, 2022                                         |                                                                                                                                              |
| Tests Conducted by: Nichole Suhon                              |                                                                                                                                              |
| Respirator Tested: YQD95H                                      |                                                                                                                                              |
| Tests Completed                                                |                                                                                                                                              |
| Test Description                                               | STP Number                                                                                                                                   |
| A. Exhalation Resistance Test<br>B. Inhalation Resistance Test | TEB-APR-STP-0003<br>TEB-APR-STP-0007                                                                                                         |
| C. Sodium Chloride (NaCl) N95 Test                             | TEB-APR-STP-0059                                                                                                                             |
| Overall Results                                                |                                                                                                                                              |
| The respirator system tested met the require                   | ements of the above procedures.                                                                                                              |
|                                                                |                                                                                                                                              |
|                                                                |                                                                                                                                              |
|                                                                |                                                                                                                                              |
|                                                                |                                                                                                                                              |
|                                                                |                                                                                                                                              |
|                                                                |                                                                                                                                              |
|                                                                |                                                                                                                                              |
|                                                                |                                                                                                                                              |
|                                                                |                                                                                                                                              |