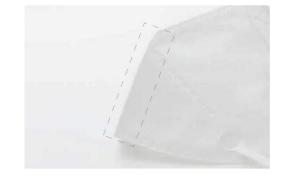

3D facial fitting design

Exposed moldable nose clip

No welding at chin part

Comfortable anti-fog sponge nose pad

High-elastic comfortable knitted head band strap