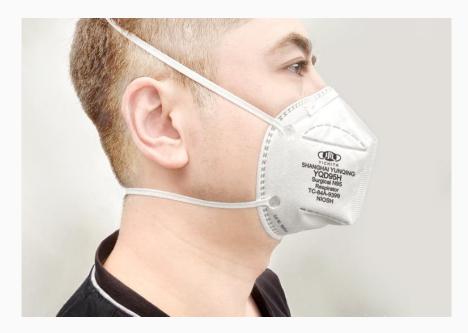

# SN95 YICHITA YQD95H

Surgical Respirator

# **SN95** Surgical Respirator

<u>Approved and cleared for use in healthcare settings</u> <u>under the FDA/NIOSH MOU 225-18-006</u>

#### Model: YICHITA YQD95H

- 95% filter efficiency level
- Effective against particulate aerosols free of oil
- Low breathing resistance for long time wearing
- Moldable noseclip to provide better fit & seal
- Anti-fog cushioning nose foam
- FDA MSH Listed Surgical Respirator
- ASTM F2100 Level II (seperate testing reports)
  - Flammability test
  - Fluid Resistance test against 120mmHg of pressure
  - Biocompatibility test