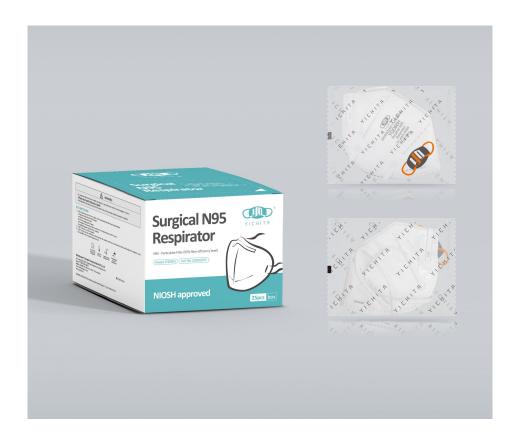

# SN95 YICHITA YQD95H

Surgical Respirator

# **SN95** Surgical Respirator

<u>Approved and cleared for use in healthcare settings</u> <u>under the FDA/NIOSH MOU 225-18-006</u>

#### Model: YICHITA YQD95H

- 95% filter efficiency level
- Effective against particulate aerosols free of oil
- Low breathing resistance for long time wearing
- Moldable noseclip to provide better fit & seal
- Anti-fog cushioning nose foam
- FDA MSH Listed Surgical Respirator
- ASTM F2100 Level II (seperate testing reports)
  - Flammability test
  - Fluid Resistance test against 120mmHg of pressure
  - Biocompatibility test

3D facial fitting design

Exposed moldable nose clip

No welding at chin part

Comfortable anti-fog sponge nose pad

High-elastic comfortable knitted head band strap

# Reference No:US9502005

|                  | Each Box    | Each Carton |  |
|------------------|-------------|-------------|--|
| Qty.             | 25 pcs      | 36 box      |  |
| Net Weight(kg)   | 0.188       | 6.75        |  |
| Gross Weight(kg) | 0.310       | 12.16       |  |
| L*W*H(mm)        | 169*126*130 | 510*390*515 |  |