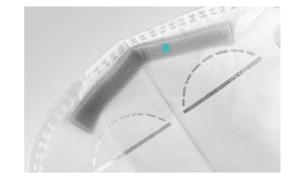

3D facial fitting design

Exposed moldable nose clip

No welding at chin part

Comfortable anti-fog sponge nose pad

High-elastic comfortable knitted head band strap