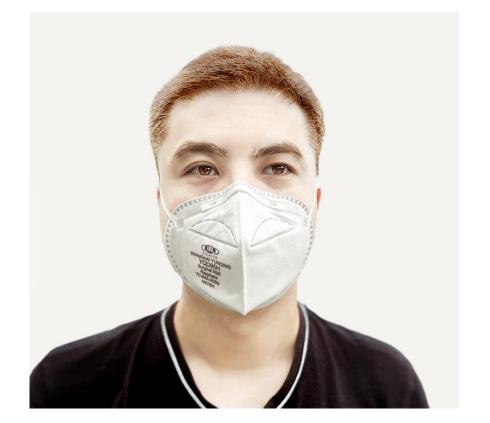

#### Model: YICHITA YQD95H

- 95% filter efficiency level
- Effective against particulate aerosols free of oil
- Low breathing resistance for long time wearing
- Moldable noseclip to provide better fit & seal
- Anti-fog cushioning nose foam
- FDA MSH Listed Surgical Respirator
- ASTM F2100 Level II (seperate testing reports)
  - Flammability test
  - Fluid Resistance test against 120mmHg of pressure
  - Biocompatibility test

3D facial fitting design

Exposed moldable nose clip

No welding at chin part

Comfortable anti-fog sponge nose pad

High-elastic comfortable knitted head band strap